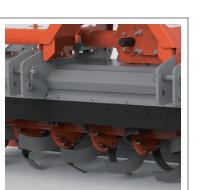

### **Product Features-AR6000SCSeries**

• Up to 100 HP (6240) and 150 HP (6260) gearboxes applied (Oil gauge installed as standard)

 Main deck with frame structure with high-strength double BEAM

- Spring tension and rolling type back cover (Using high tensile steel plate)
- The rear cover adjustment bracket can be moved and installed

- Powerful special Geared side drive of material
- Perfect gear fixation using special grooved nuts

- Blade with excellent low load and soil fluidity Arrangement
- Applied a large-diameter pipe that excels in burying straw