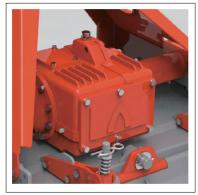

### **Product Features-AR6000SCSeries**

• Up to 100 HP (6240) and 150 HP (6260) gearboxes applied (Oil gauge installed as standard)

 Main deck with frame structure with high-strength double BEAM

- Spring tension and rolling type back cover (Using high tensile steel plate)
- The rear cover adjustment bracket can be moved and installed