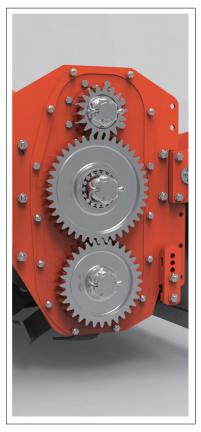

- Powerful special Geared side drive of material
- Perfect gear fixation using special grooved nuts

- Blade with excellent low load and soil fluidity Arrangement
- Applied a large-diameter pipe that excels in burying straw