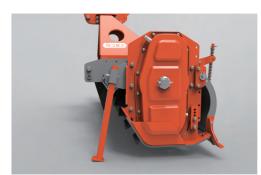

Economical and convenient replacement type Auxiliary skid
Use of highly durable spring steel

- Special Front mud splatter prevention rubber plate with good material flexibility
- Detachable type for easy attachment and detachment