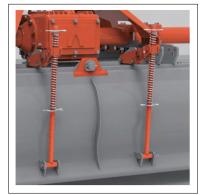

### **Product Features-AR6000SCSeries**

• Up to 100 HP (6240) and 150 HP (6260) gearboxes applied (Oil gauge installed as standard)

 Main deck with frame structure with high-strength double BEAM

- Spring tension and rolling type back cover (Using high tensile steel plate)
- The rear cover adjustment bracket can be moved and installed