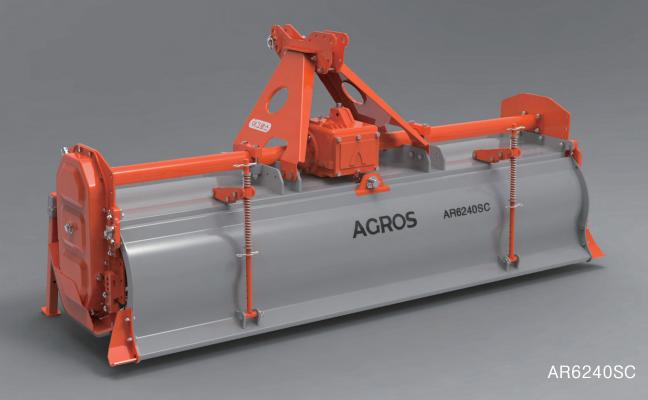

# AGROS Rotary Tiller Wide Type (for rice fields only) AR6000SCSeries

- designed for tractors with 70–150 horsepower
- Main deck structure with a frame-type design for excellent strength and durability
- Blade with excellent low load and soil fluidity Arrangement

### **Product Features-AR6000SCSeries**

• Up to 100 HP (6240) and 150 HP (6260) gearboxes applied (Oil gauge installed as standard)

 Main deck with frame structure with high-strength double BEAM

- Spring tension and rolling type back cover (Using high tensile steel plate)
- The rear cover adjustment bracket can be moved and installed

- Powerful special Geared side drive of material
- Perfect gear fixation using special grooved nuts

- Blade with excellent low load and soil fluidity Arrangement
- Applied a large-diameter pipe that excels in burying straw

Economical and convenient replacement type Auxiliary skid
Use of highly durable spring steel

- Special Front mud splatter prevention rubber plate with good material flexibility
- Detachable type for easy attachment and detachment

Versatile with sturdy structure and various mounting holes top master