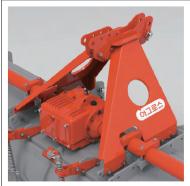

ct Features-AR6000SCSeries**



• Up to 100 HP (6240) and 150 HP (6260) gearboxes applied (Oil gauge installed as standard)



 Main deck with frame structure with high-strength double BEAM



- Spring tension and rolling type back cover (Using high tensile steel plate)
- The rear cover adjustment bracket can be moved and installed



- Powerful special Geared side drive of material
- Perfect gear fixation using special grooved nuts



- Blade with excellent low load and soil fluidity Arrangement
- Applied a large-diameter pipe that excels in burying straw



Economical and convenient replacement type Auxiliary skid
Use of highly durable spring steel



- Special Front mud splatter prevention rubber plate with good material flexibility
- Detachable type for easy attachment and detachment



Versatile with sturdy structure and various mounting holes top master

### AGROS

52, Seobyeon 1-gil, Miyang-myeon, Anseong-si Gyeonggi-do, Republic of Korea Tel: +82-31-677-7311, Fax:+82-31-677-5421 E-mail: agros@agros.co.kr www.agros.co.kr