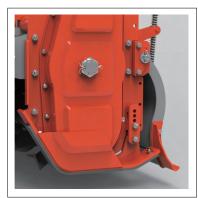

Economical and convenient replacement type Auxiliary skid
Use of highly durable spring steel

- Special Front mud splatter prevention rubber plate with good material flexibility
- Detachable type for easy attachment and detachment