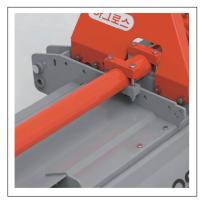

| 9                          | 10       | 11       | 12       |
| Number of<br>Blades (EA)       | 54                         | 60       | 66       | 72       |
| Tillage Blade Type             | С Туре                     |          |          |          |
| Blade Shaft<br>Speed (rpm)     | 156,175,196, 219 / 540 rpm |          |          |          |
| Required Power<br>(hp)         | 70~85                      | 85~100   | 100~120  | 120~150  |
| Height of<br>PTO Shaft (mm)    | 660                        | 710      |          |          |
| Weight<br>(kg)                 | 670                        | 800      | 840      | 875      |

AGROS

## AGROS

### **Product Features-AR6000SCSeries**



• Up to 100 HP (6240) and 150 HP (6260) gearboxes applied (Oil gauge installed as standard)



 Main deck with frame structure with high-strength double BEAM



- Spring tension and rolling type back cover (Using high tensile steel plate)
- The rear cover adjustment bracket can be moved and installed



- Powerful special Geared side drive of material
- Perfect gear fixation using special grooved nuts



- Blade with excellent low load and soil fluidity Arrangement
- Applied a large-diameter pipe that excels in burying straw



Economical and convenient replacement type Auxiliary skid
Use of highly durable spring steel



- Special Front mud splatter prevention rubber plate with good material flexibility
- Detachable type for easy attachment and detachment



Versatile with sturdy structure and various mounting holes top master

### AGROS

52, Seobyeon 1-gil, Miyang-myeon, Anseong