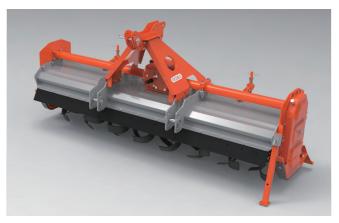

# AGROS Rotary Tiller Wide Type (for rice fields only) AR6000SCSeries

- designed for tractors with 70–150 horsepower
- Main deck structure with a frame-type design for excellent strength and durability
- Blade with excellent low load and soil fluidity Arrangement

### **Product Features-AR6000SCSeries**

• Up to 100 HP (6240) and 150 HP (6260) gearboxes applied (Oil gauge installed as standard)

 Main deck with frame structure with high-strength double BEAM

- Spring tension and rolling type back cover (Using high tensile steel plate)
- The rear cover adjustment bracket can be moved and installed

- Powerful special Geared side drive of material
- Perfect gear fixation using special grooved nuts

- Blade with excellent low load and soil fluidity Arrangement
- Applied a large-diameter pipe that excels in burying straw