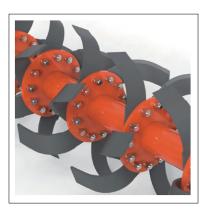

- Powerful special Geared side drive of material
- Perfect gear fixation using special grooved nuts

- Blade with excellent low load and soil fluidity Arrangement
- Applied a large-diameter pipe that excels in burying straw